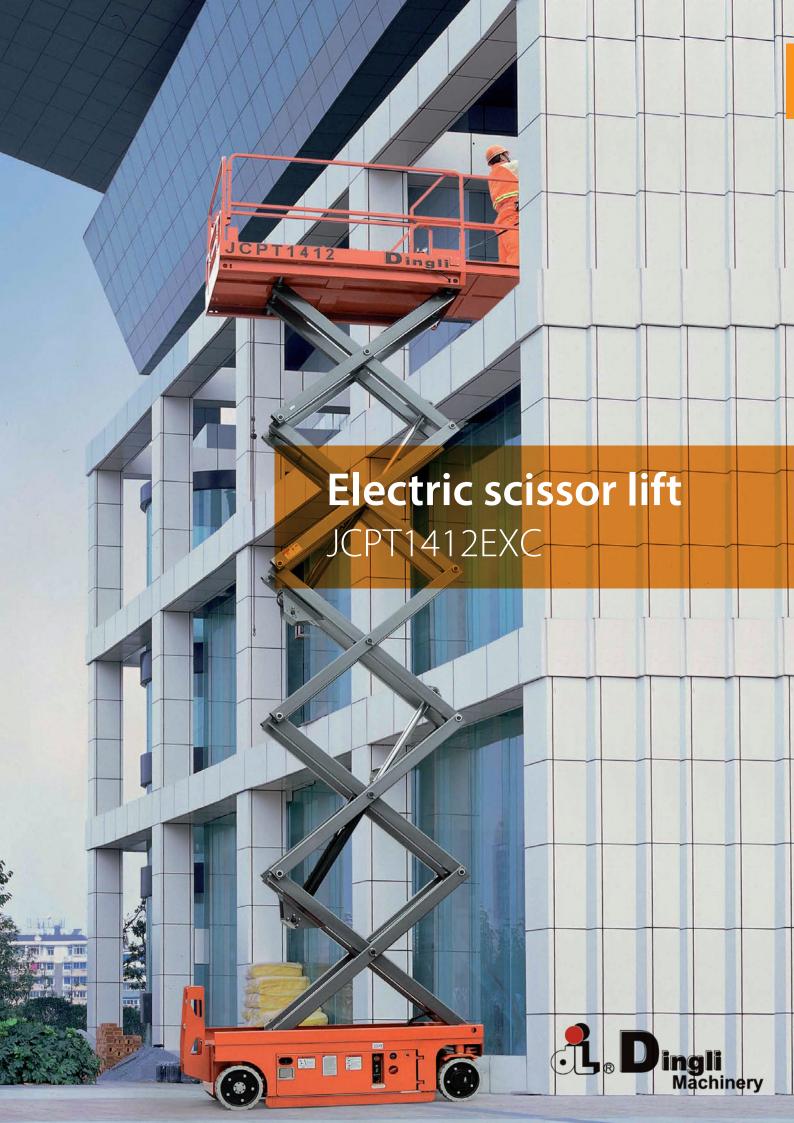

# **Electric scissor lift** JCPT1412EXC

## STANDARD EQUIPMENT

- Proportional controls
- Automatic pothole protection
- Self-closing gate on platform
- Drivable at full height
- Non marking tires
- 2WD
- Automatic brakes system
- Emergency lowering system
- Emergency stop buttons
- Cylinder holding valve
- Onboard diagnostic system

- Tilt sensor with alarm
- All motion alarm
- Horn
- Hour meter
- Safety brackets
- · Forklift pockets
- · Folding guardrails
- · Extended platform
- Charger protection
- Flashing beacon