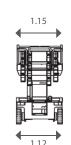

#### JCPT1412EXC

|  | S.W.L.              | 250 kg |
|--|---------------------|--------|
|  | S.W.L. on extension | 113 kg |
|  | Maximum workers     | 2      |

Overall length
Overall width
1.25 m
Overall height (rails up/down)
Platform size
Platform extension size
Ground clearance (stowed/raised)
0.1/0.019 m