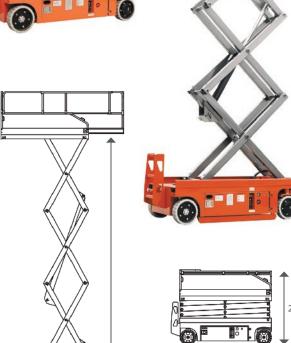

#### JCPT1412EXC

|  | S.W.L.              | 250 kg |
|--|---------------------|--------|
|  | S.W.L. on extension | 113 kg |
|  | Maximum workers     | 2      |

Overall length
Overall width
1.25 m
Overall height (rails up/down)
Platform size
Platform extension size
Ground clearance (stowed/raised)
0.1/0.019 m

Wheelbase 2.22 m
Turning radius (inside/outside) 0/2.65 m

Drive motors 24 V / 1.5 kw
Lifting motors 24 V / 4.5 kw

Travel speed (stowed/raised)

Up/Down speed

4.0/0.8 km/h

73/60 sec

Batteries 4x12 V / 300 Ah
Integrated charger 24 V / 25 A