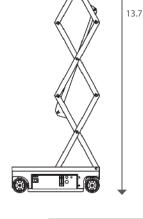

#### JCPT1412EXC

|  | S.W.L.              | 250 kg |
|--|---------------------|--------|
|  | S.W.L. on extension | 113 kg |
|  | Maximum workers     | 2      |

Overall length
Overall width
1.25 m
Overall height (rails up/down)
Platform size
Platform extension size
Ground clearance (stowed/raised)
0.1/0.019 m