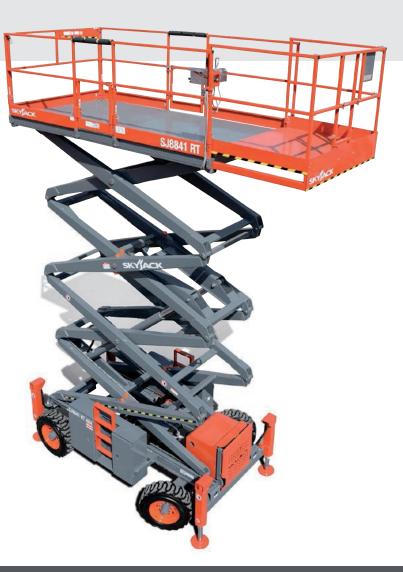

## SJ8841 RT ROUGH TERRAIN SCISSORS

## STANDARD FEATURES

- Axle based 4WD system
- "Detroit Locker" type rear differential and limited slip front differential
- Drivable at full height
- Diesel engine on roll out tray
- Dual power deck extension
- Disc brake system on rear axle
- Independent/auto leveling outriggers
- 30% Gradeability
- Wiring for AC outlet on platform
- Tilt alarm with drive & lift cut-out
- All motion audible alarm
- Overload sensing system
- Lowering warning system
- Lanyard attachment points
- Tie down/lift lugs
- Operator horn
- Flashing light
- Fold down hinged railing system
- Half height spring hinged gates on both sides
- Relay based control system
- Colour coded and numbered wiring system
- Non-marking grip lug foam-filled tyres
- Telematics ready