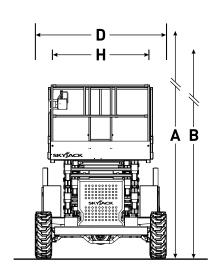

## SJ8841 RT ROUGH TERRAIN SCISSORS

| Dimensions                                    | SJ8841 RT   |
|-----------------------------------------------|-------------|
| A Work Height                                 | 14.50 m     |
| B Raised Platform Height                      | 12.50 m     |
| C Lowered Platform Height                     | 1.75 m      |
| D Overall Width                               | 2.20 m      |
| E Overall Length                              | 3.53 m      |
| F Stowed Height (Rails Up)                    | 2.90 m      |
| G Stowed Height (Rails Down)                  | 2.22 m      |
| H Platform Width (Inside Dimension)           | 1.70 m      |
| l Platform Length Extended (Inside Dimension) | 5.70 m      |
| Specifications                                | SJ8841 RT   |
| Ground Clearance                              | 0.20 m      |
| Wheelbase                                     | 2.27 m      |
| Weight                                        | 6,173 kg    |
| Gradeability                                  | 30%         |
| Turning Radius (Inside)                       | 4.01 m      |
| Turning Radius (Outside)                      | 6.30 m      |
| Lift Time (With Rated Load)                   | 71 sec      |
| Drive Speed (Stowed)                          | 4.5 km/h    |
| Drive Speed (Raised)                          | 0.4 km/h    |
| Maximum Drive Height                          | Full Height |
| Capacity (Overall)                            | 681 kg      |
| Maximum # of Persons                          | 5           |