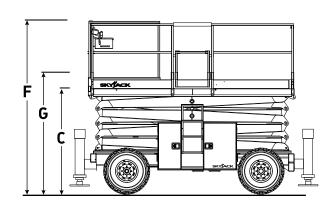

## SJ8841 RT ROUGH TERRAIN SCISSORS

| Dimensions                                    | SJ8841 RT   |
|-----------------------------------------------|-------------|
| A Work Height                                 | 14.50 m     |
| B Raised Platform Height                      | 12.50 m     |
| C Lowered Platform Height                     | 1.75 m      |
| D Overall Width                               | 2.20 m      |
| E Overall Length                              | 3.53 m      |
| F Stowed Height (Rails Up)                    | 2.90 m      |
| G Stowed Height (Rails Down)                  | 2.22 m      |
| H Platform Width (Inside Dimension)           | 1.70 m      |
| l Platform Length Extended (Inside Dimension) | 5.70 m      |
| Specifications                                | SJ8841 RT   |
| Ground Clearance                              | 0.20 m      |
| Wheelbase                                     | 2.27 m      |
| Weight                                        | 6,173 kg    |
| Gradeability                                  | 30%         |
| Turning Radius (Inside)                       | 4.01 m      |
| Turning Radius (Outside)                      | 6.30 m      |
| Lift Time (With Rated Load)                   | 71 sec      |
| Drive Speed (Stowed)                          | 4.5 km/h    |
| Drive Speed (Raised)                          | 0.4 km/h    |
| Maximum Drive Height                          | Full Height |
| Capacity (Overall)                            | 681 kg      |
| Maximum # of Persons                          | 5           |