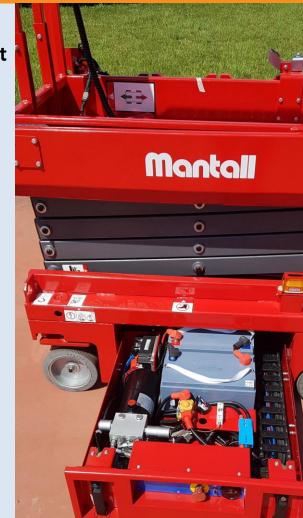

### **XE60 MINI ED PLUS**

Wind rated full function scissor lift

4.3m platform height

0.76m wide and 1.1m long

810kg operating weight

**Proportional controls** 

Maintenance free batteries

**Hydraulic steering** 

**Drivable at full height** 

Platform extension

**Automatic braking** 

**Emergency lowering system** 

Tilt sensor alarm

Forklift pockets

**Charger protection** 

LED beacon

Slide out pump and battery tray

Horn High quality finish

**Capped stack rails** 

**Built to AS1418-2011NZ** 

10 year certification from new

Sales 022 6188 456

ph 0800 LANDEX (0800 526 339)

Address: 9-13 Sims Rd, Penrose