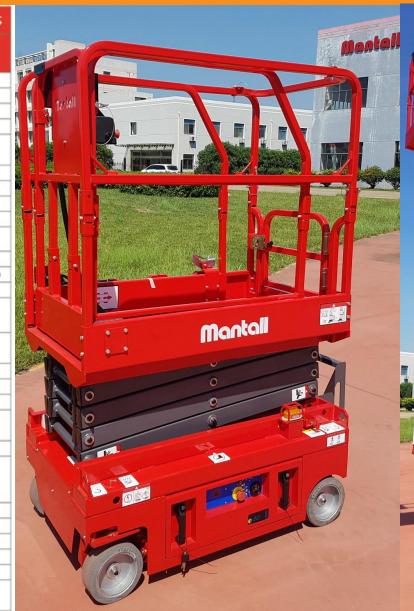

### **XE60 MINI ED PLUS**

Wind rated full function scissor lift

4.3m platform height

0.76m wide and 1.1m long

810kg operating weight

**Proportional controls** 

Maintenance free batteries

**Hydraulic steering** 

**Drivable at full height** 

Platform extension

**Automatic braking** 

**Emergency lowering system** 

Tilt sensor alarm

Forklift pockets

**Charger protection** 

LED beacon

Slide out pump and battery tray

Horn High quality finish

**Capped stack rails** 

**Built to AS1418-2011NZ** 

10 year certification from new

Sales 022 6188 456

ph 0800 LANDEX (0800 526 339)

Address: 9-13 Sims Rd, Penrose