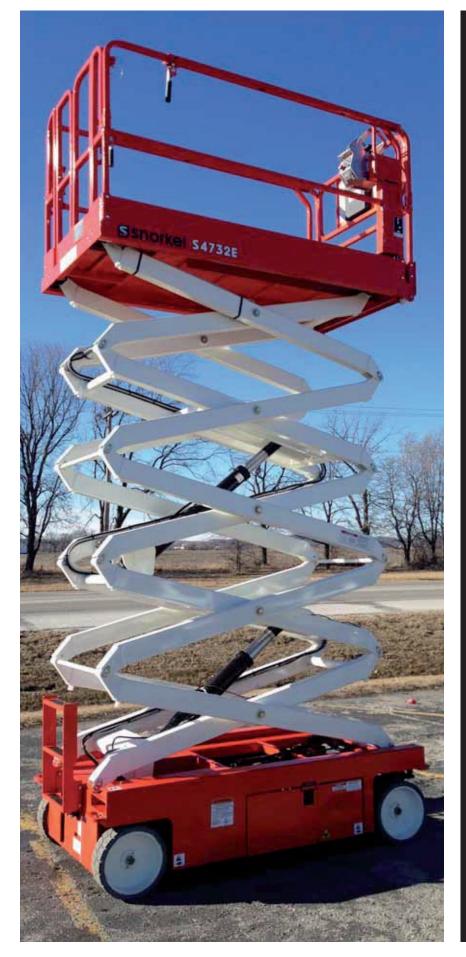

# **S4732E** ELECTRIC SLAB SCISSOR LIFTS

- Self-propelled electric scissor lifts
- Compact & robust
- Roll-out extension decks for extra reach
- Suitable for indoor and outdoor use
- Ideal for construction & maintenance applications

# 4732E