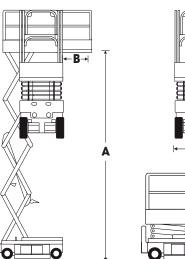

### **SLAB SCISSOR LIFTS**

| DIMENSIONS                         | \$4732E       |
|------------------------------------|---------------|
| Max. working height                | 11.8m         |
| Max. platform height ( <b>A</b> )  | 9.8m          |
| Platform size (stowed)             | 2.14m x 1.09m |
| Platform size (extended)           | 3.36m x 1.09m |
| Deck extension length ( <b>B</b> ) | 1.21m         |
| Overall length ( <b>D</b> )        | 2.3m          |
| Overall width ( <b>C</b> )         | 1.2m          |
| Stowed height ( <b>E</b> )         | 2.39m         |
| Min. height<br>(guardrails folded) | 1.95m         |
| Ground clearance (stowed)          | 95 mm         |
| Ground clearance (elevated)        | 19mm          |