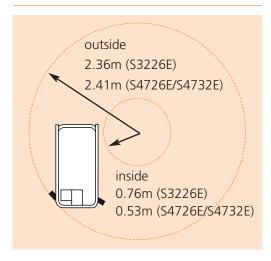

| PERFORMANCE                 |                                        |
|-----------------------------|----------------------------------------|
| Platform capacity           | 350kg                                  |
| Max. drive height           | 9.8m                                   |
| Max. drive speed (elevated) | 3.2km/h                                |
| Max. drive speed (stowed)   | 0.6km/h                                |
| Gradeability                | 25%                                    |
| Inside turning radius       | 0.53m                                  |
| Outside turning radius      | 2.41m                                  |
| Tires                       | 0.38m x 0.13m<br>non-marking<br>rubber |
| Controls                    | proportional                           |
| Drive system                | 2 wheel drive                          |

#### **TURNING RADIUS**