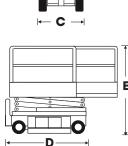

### **SLAB SCISSOR LIFTS**

| DIMENSIONS                         | \$4732E       |
|------------------------------------|---------------|
| Max. working height                | 11.8m         |
| Max. platform height ( <b>A</b> )  | 9.8m          |
| Platform size (stowed)             | 2.14m x 1.09m |
| Platform size (extended)           | 3.36m x 1.09m |
| Deck extension length ( <b>B</b> ) | 1.21m         |
| Overall length ( <b>D</b> )        | 2.3m          |
| Overall width ( <b>C</b> )         | 1.2m          |
| Stowed height ( <b>E</b> )         | 2.39m         |
| Min. height<br>(guardrails folded) | 1.95m         |
| Ground clearance (stowed)          | 95 mm         |
| Ground clearance (elevated)        | 19mm          |