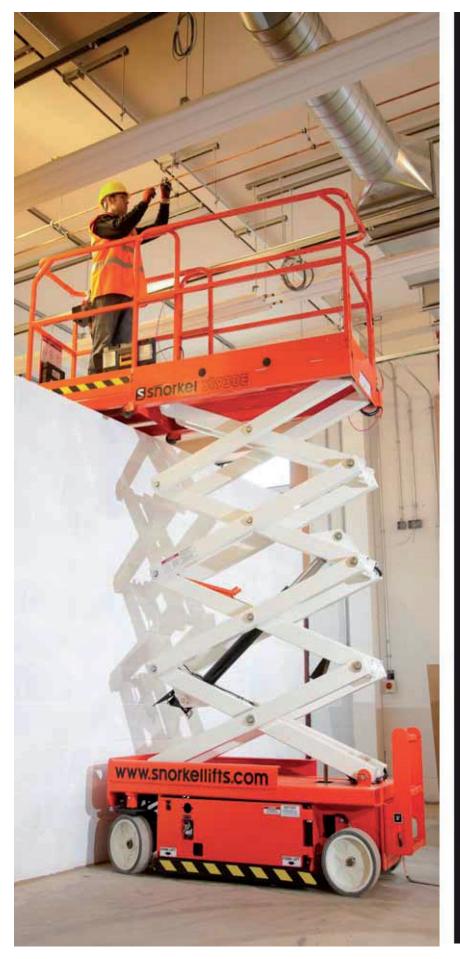

# SLAB SCISSOR LIFTS

- Self-propelled electric micro scissor lifts
- Compact and nimble
- Drives through a standard doorway
- 0.81m wide model rated for outdoor use
- Easy to use and maintain