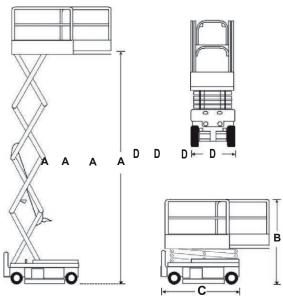

### SALENERIES SCHOOL STOTS

| MSWEINS IONS                                                                                                                                                                                                                                                                                                                                                                                                                                                                                                                                                                                                                                                                                                                                                                                                                                                                                                                                                                                                                                                                                                                                                                                                                                                                                                                                                                                                                                                                                                                                                                                                                                                                                                                                                                                                                                                                                                                                                                                                                                                                                                                   | S193019308E19308E1930E       | S19 <b>35215</b> 93 |
|--------------------------------------------------------------------------------------------------------------------------------------------------------------------------------------------------------------------------------------------------------------------------------------------------------------------------------------------------------------------------------------------------------------------------------------------------------------------------------------------------------------------------------------------------------------------------------------------------------------------------------------------------------------------------------------------------------------------------------------------------------------------------------------------------------------------------------------------------------------------------------------------------------------------------------------------------------------------------------------------------------------------------------------------------------------------------------------------------------------------------------------------------------------------------------------------------------------------------------------------------------------------------------------------------------------------------------------------------------------------------------------------------------------------------------------------------------------------------------------------------------------------------------------------------------------------------------------------------------------------------------------------------------------------------------------------------------------------------------------------------------------------------------------------------------------------------------------------------------------------------------------------------------------------------------------------------------------------------------------------------------------------------------------------------------------------------------------------------------------------------------|------------------------------|---------------------|
| k Mexx: k Meg kielet the interview of th | 7.6m7.6m 7.6m 7.6m           | 7.6m7.              |
| xMpalatfølmatkophydræjødentikakignath(ækight (A)                                                                                                                                                                                                                                                                                                                                                                                                                                                                                                                                                                                                                                                                                                                                                                                                                                                                                                                                                                                                                                                                                                                                                                                                                                                                                                                                                                                                                                                                                                                                                                                                                                                                                                                                                                                                                                                                                                                                                                                                                                                                               | 5.6m5.6m 5.6m 5.6m           | 5.6m5.              |
| tf8tatf912tatficter/astic/artestizare(d)owed)                                                                                                                                                                                                                                                                                                                                                                                                                                                                                                                                                                                                                                                                                                                                                                                                                                                                                                                                                                                                                                                                                                                                                                                                                                                                                                                                                                                                                                                                                                                                                                                                                                                                                                                                                                                                                                                                                                                                                                                                                                                                                  | 0.6400.64100564050x64.5666   | 1056456165          |
| tf8tatf912tatfe21tatfe21te1te1t/daiden(dexde)nded)                                                                                                                                                                                                                                                                                                                                                                                                                                                                                                                                                                                                                                                                                                                                                                                                                                                                                                                                                                                                                                                                                                                                                                                                                                                                                                                                                                                                                                                                                                                                                                                                                                                                                                                                                                                                                                                                                                                                                                                                                                                                             | 0.6400 642 20462 4046        | 204624440264        |
| Dex <b>de Baten Song kang terengt</b> hlength                                                                                                                                                                                                                                                                                                                                                                                                                                                                                                                                                                                                                                                                                                                                                                                                                                                                                                                                                                                                                                                                                                                                                                                                                                                                                                                                                                                                                                                                                                                                                                                                                                                                                                                                                                                                                                                                                                                                                                                                                                                                                  | 0.880n88m0.88m0.88m          | 0.88 <b>0</b> n8    |
| eralvevadolve(604)0 (Madall (100)th (D)                                                                                                                                                                                                                                                                                                                                                                                                                                                                                                                                                                                                                                                                                                                                                                                                                                                                                                                                                                                                                                                                                                                                                                                                                                                                                                                                                                                                                                                                                                                                                                                                                                                                                                                                                                                                                                                                                                                                                                                                                                                                                        | 0.760n76m0.76m0.76m          | 0.81 <b>0</b> n8    |
| alalveenoven(en)verGithl¢Cith (C)                                                                                                                                                                                                                                                                                                                                                                                                                                                                                                                                                                                                                                                                                                                                                                                                                                                                                                                                                                                                                                                                                                                                                                                                                                                                                                                                                                                                                                                                                                                                                                                                                                                                                                                                                                                                                                                                                                                                                                                                                                                                                              | 1.85fn85m1.85m1.85m          | 1.85 <b>f</b> h8    |
| webolweboloom                                                                                                                                                                                                                                                                                                                                                                                                                                                                                                                                                                                                                                                                                                                                                                                                                                                                                                                                                                                                                                                                                                                                                                                                                                                                                                                                                                                                                                                                                                                                                                                                                                                                                                                                                                                                                                                                                                                                                                                                                                                                                                                  | 1.97 <b>f</b> n97m1.97m1.97m | 1.97 <b>f</b> h9    |
| el <b>A/basett/tase</b> No/anseelbase                                                                                                                                                                                                                                                                                                                                                                                                                                                                                                                                                                                                                                                                                                                                                                                                                                                                                                                                                                                                                                                                                                                                                                                                                                                                                                                                                                                                                                                                                                                                                                                                                                                                                                                                                                                                                                                                                                                                                                                                                                                                                          | 1.37fn37m1.37m1.37m          | 1.37 <b>r</b> h3    |
| uadaleta                                                                                                                                                                                                                                                                                                                                                                                                                                                                                                                                                                                                                                                                                                                                                                                                                                                                                                                                                                                                                                                                                                                                                                                                                                                                                                                                                                                                                                                                                                                                                                                                                                                                                                                                                                                                                                                                                                                                                                                                                                                                                                                       | 63m <b>6</b> 8mm63mm63mm     | 63m <b>6</b> 8ı     |
| uAnbahanalanalanalanalanalanalanalanalanalan                                                                                                                                                                                                                                                                                                                                                                                                                                                                                                                                                                                                                                                                                                                                                                                                                                                                                                                                                                                                                                                                                                                                                                                                                                                                                                                                                                                                                                                                                                                                                                                                                                                                                                                                                                                                                                                                                                                                                                                                                                                                                   | )19m <b>fr9</b> mm19mm19mm   | 19m <b>f</b> r9i    |

| <b>AURREANCE</b>                                                                                                                                                                                                                                                                                                                                                                                                                                                                                                                                                                                                                                                                                     |                                                                                                                 |                     |  |
|------------------------------------------------------------------------------------------------------------------------------------------------------------------------------------------------------------------------------------------------------------------------------------------------------------------------------------------------------------------------------------------------------------------------------------------------------------------------------------------------------------------------------------------------------------------------------------------------------------------------------------------------------------------------------------------------------|-----------------------------------------------------------------------------------------------------------------|---------------------|--|
| tfBtatfoPpatting3(3004000000000000000000000000000000000                                                                                                                                                                                                                                                                                                                                                                                                                                                                                                                                                                                                                                              | 227kg27kg227kg227kg                                                                                             | 227K202             |  |
| x Maper <b>alizesathigstationerspice</b> dspiedspiedspeed<br>بو <b>tisper(toperalige)adjopphato</b> rom)                                                                                                                                                                                                                                                                                                                                                                                                                                                                                                                                                                                             | 12.5 <b>m2s</b> 5m12.5m12.5m/s                                                                                  | 12.5 <b>m2</b> s5i  |  |
| xManix.edMissing Making to the ingle the ight                                                                                                                                                                                                                                                                                                                                                                                                                                                                                                                                                                                                                                                        | 5.6m5.6m 5.6m 5.6m                                                                                              | 5.6m5.              |  |
| xMariv.ed.lipne.call/(cartchalada)ok.cathandre(ed)owed)                                                                                                                                                                                                                                                                                                                                                                                                                                                                                                                                                                                                                                              | 3.2km/2km/2km/2km/2km/h                                                                                         | 3.2k@n/2kk          |  |
| xMarix.eUsipne.call/(and cs/ailand)a/and/a/ac/ac/ac/ac/ac/ac/ac/ac/ac/ac/ac/ac/a                                                                                                                                                                                                                                                                                                                                                                                                                                                                                                                                                                                                                     | )0.6k <b>0n/8</b> km//h6km//h                                                                                   | 0.6km/m/8/ki        |  |
| s Rabsen and the second s | 20/2000/2000/2000/2000/2000/2000/2000/2000/2000/2000/2000/2000/2000/2000/2000/2000/2000/2000/2000/2000/2000/200 | 0 <b>62630012</b> 6 |  |
| a <b>Ceatulitig bility ability</b> ability                                                                                                                                                                                                                                                                                                                                                                                                                                                                                                                                                                                                                                                           | 25%25% 25% 25%                                                                                                  | 25%2                |  |
| i <b>destidelingidiatljandelig</b> arædingsradius                                                                                                                                                                                                                                                                                                                                                                                                                                                                                                                                                                                                                                                    | 0.136n13m0.13m0.13m                                                                                             | 0.1360n1            |  |
| ts@tatstic@eithgia@adtanialebigsradius                                                                                                                                                                                                                                                                                                                                                                                                                                                                                                                                                                                                                                                               | 1.64 <b>f</b> n64m1.64m1.64m                                                                                    | 1.64 <b>f</b> h6    |  |
| e <b>\$</b> yresTyresTyres                                                                                                                                                                                                                                                                                                                                                                                                                                                                                                                                                                                                                                                                           | 305r <b>865xn&amp;0&amp;mb</b><br>non- <b>ncarking/kiolijakk</b>                                                |                     |  |
| ntcodentrcleantrols                                                                                                                                                                                                                                                                                                                                                                                                                                                                                                                                                                                                                                                                                  | prop <b>rtipatiopalpiropalrtim</b>                                                                              | paprtipoptic        |  |
| v <b>ÐsiystBysterByster</b> aystem                                                                                                                                                                                                                                                                                                                                                                                                                                                                                                                                                                                                                                                                   | 2 wheel hydraulic                                                                                               |                     |  |