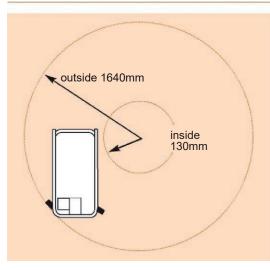

| <b>AURREANCE</b>                                                                                                                                                                                                                                                                                                                                                                                                                                                                                                                                                                                                                                                                                     |                                                                                                                 |                     |  |
|------------------------------------------------------------------------------------------------------------------------------------------------------------------------------------------------------------------------------------------------------------------------------------------------------------------------------------------------------------------------------------------------------------------------------------------------------------------------------------------------------------------------------------------------------------------------------------------------------------------------------------------------------------------------------------------------------|-----------------------------------------------------------------------------------------------------------------|---------------------|--|
| tfBtatfoPpatting3(3004000000000000000000000000000000000                                                                                                                                                                                                                                                                                                                                                                                                                                                                                                                                                                                                                                              | 227kg27kg227kg227kg                                                                                             | 227K202             |  |
| x Maper <b>alizesathigstationerspice</b> dspiedspiedspeed<br>بو <b>tisper(toperalige)adjopphato</b> rom)                                                                                                                                                                                                                                                                                                                                                                                                                                                                                                                                                                                             | 12.5 <b>m2s</b> 5m12.5m12.5m/s                                                                                  | 12.5 <b>m2</b> s5i  |  |
| xManix.edMissing Making to the ingle the ight                                                                                                                                                                                                                                                                                                                                                                                                                                                                                                                                                                                                                                                        | 5.6m5.6m 5.6m 5.6m                                                                                              | 5.6m5.              |  |
| xMariv.ed.lipne.call/(cartchalada)ok.cathandre(ed)owed)                                                                                                                                                                                                                                                                                                                                                                                                                                                                                                                                                                                                                                              | 3.2km/2km/2km/2km/2km/h                                                                                         | 3.2k@n/2kk          |  |
| xMarix.eUsipne.call/(and cs/ailand)a/and/a/ac/ac/ac/ac/ac/ac/ac/ac/ac/ac/ac/ac/a                                                                                                                                                                                                                                                                                                                                                                                                                                                                                                                                                                                                                     | )0.6k <b>0n/8</b> km//h6km//h                                                                                   | 0.6km/m/8/ki        |  |
| s Rabsen and the second s | 20/2000/2000/2000/2000/2000/2000/2000/2000/2000/2000/2000/2000/2000/2000/2000/2000/2000/2000/2000/2000/2000/200 | 0 <b>62630012</b> 6 |  |
| a <b>Ceatulitig bility ability</b> ability                                                                                                                                                                                                                                                                                                                                                                                                                                                                                                                                                                                                                                                           | 25%25% 25% 25%                                                                                                  | 25%2                |  |
| i <b>destidelingidiatljandelig</b> arædingsradius                                                                                                                                                                                                                                                                                                                                                                                                                                                                                                                                                                                                                                                    | 0.136n13m0.13m0.13m                                                                                             | 0.1360n1            |  |
| ts@tatstic@eithgia@adtanialebigsradius                                                                                                                                                                                                                                                                                                                                                                                                                                                                                                                                                                                                                                                               | 1.64 <b>f</b> n64m1.64m1.64m                                                                                    | 1.64 <b>f</b> h6    |  |
| e <b>\$</b> yresTyresTyres                                                                                                                                                                                                                                                                                                                                                                                                                                                                                                                                                                                                                                                                           | 305r <b>865xn&amp;0&amp;mb</b><br>non- <b>ncarking/kiolijakk</b>                                                |                     |  |
| ntcodentrcleantrols                                                                                                                                                                                                                                                                                                                                                                                                                                                                                                                                                                                                                                                                                  | prop <b>rtipatiopalpiropalrtim</b>                                                                              | paprtipoptic        |  |
| v <b>ÐsiystBysterByster</b> aystem                                                                                                                                                                                                                                                                                                                                                                                                                                                                                                                                                                                                                                                                   | 2 wheel hydraulic                                                                                               |                     |  |